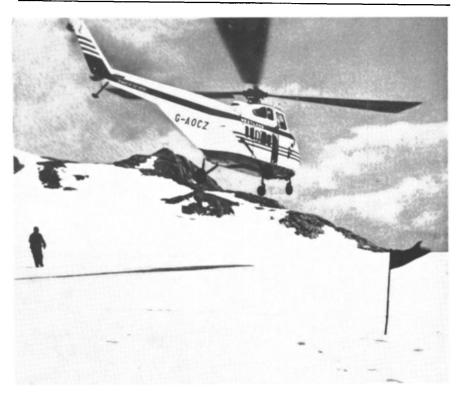

## HIGH ALTITUDE OPERATION

During recent high altitude trials the Westland Whirlwind helicopter, powered by the new Alvis Leonides Major Engine, demonstrated landings, take-offs and hoverings from a base in the Austrian Alps 11,600 ft above sea level with seven people on board No other helicopter of the same capacity has accomplished this performance

During another arduous demonstration series the Whirlwind not only clearly showed its ability to operate with full loads under S African high altitude conditions but also confirmed its Reliability and Ruggedness during difficult test tasks