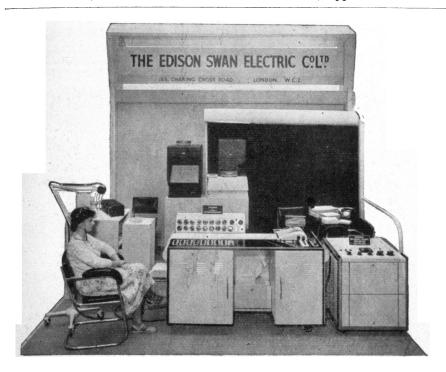

#### G. W. T. H. FLEMING, M.R.C.S., L.R.C.P., D.P.M., Physician Superintendent,

who may be seen in London by appointment

Telephone: No. 66207 Gloucester

The first world demonstration
of an 8-channel Electro
Encephalograph with simultaneous
automatic wave analysis.

THIS demonstration was given by the manufacturers, The Edison Swan Electric Co. Ltd.. London, at the International Congress of Radiology, 1950

## **EDISWAN**

THE EDISON SWAN ELECTRIC CO. LTD.

155 CHARING CROSS ROAD · LONDON · W.C.2

Member of the A.E.I. Group of Companies