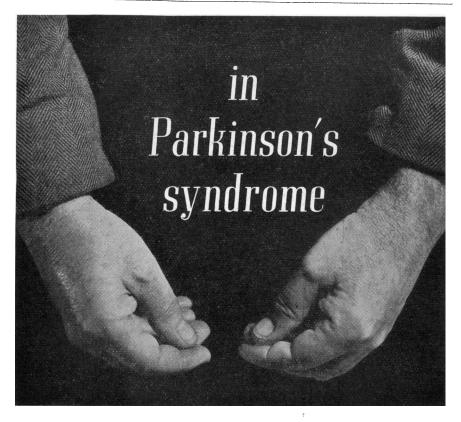

### trade mark LYSIVANE brand

#### ethopropazine hydrochloride

a new synthetic drug, has been shown to give symptomatic improvement in the varied manifestations of the condition, and its beneficial effect is apparent in both idiopathic and post-encephalitic cases.

The benefit obtained is evidenced by decreased rigidity and increased mobility. In those cases that show improvement the main result of treatment is that posture, gait, facies, speech and everyday muscular activity tend to improve and in some cases actually return to normal. 'Lysivane' is supplied in containers of 50 and 500 x 50 mgm. tablets.