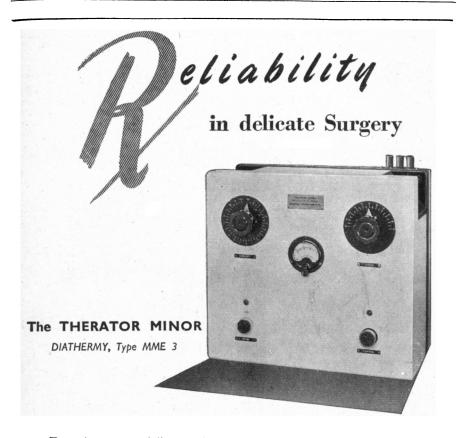

TRADE

BRAND

ELI LILLY AND COMPANY LIMITED . BASINGSTOKE . HANTS

For the most delicate electro-surgery, the Therator Minor Diathermy reliably provides two distinct cutting-currents, ideal respectively, for ophthalmic and neuro-surgery. Output is valve-generated, perfect coagulation being assured by careful selection of component values. Current intensity is regulated by a single knob and is repeatable at pre-selected control positions. A *de luxe* set of electrodes and mobile trolley complete the equipment if required. Further information is freely available.