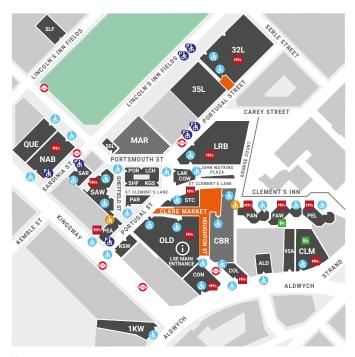

## Key

LSE Building

LSE Building Development

(i) Information

No Access

Gender Neutral accessible toilets

Male only accessible toilets

### All buildings have wheelchair access Disabled Access and lifts, except 5LF, 50L, 95A, KGS,

Disabled Parking

Cycle Hire Station

After 6.30pm, please call Security KSW\*, POR\*, and SHF. Control on 020 7955 6200 \*KSW 20 Kingsway (Language Centre only) ensure that any disabled access \*POR 1 Portsmouth Street (Shop only) doors are open. For access to 20 Kingsway, please call security Peacock Theatre (PEA) and Clement's staff on 020 7955 6200 Inn Passage have disabled lifts up the portable ramp in the entrance fover.

# LSE Accessibility Map

95A 95 Aldwych Aldwych

ALD Aldwych House Aldwych Wheelchair access, lifts

CBR Centre Building Redevelopment Houghton Street

**CLM Clement House** Aldwych Wheelchair access, lifts Accessible Toilets:

Floors: B 3 4 6 Male Accessible Toilet Floor 2

COL Columbia House Aldwych Wheelchair access, lifts Accessible Toilets: Ground floor

CON Connaught House Aldwych Wheelchair access, lifts

Accessible Toilets: Floors: 1, 3, 5, 7 **COW Cowdray House** 

Portugal Street Wheelchair access, lifts

FAW Fawcett House (Access via PAN) Clement's Inn

Wheelchair access, lifts Accessible Toilets: Floors: G, 6, 10 Male Accessible Toilet: Floor 3

KGS King's Chambers Portugal Street

1KW 1 Kingsway Wheelchair access, lifts

KSW 20 Kingsway Wheelchair access, lifts LAK Lakatos Building

Portugal Street Wheelchair access lifts Accessible Toilets: Ground floor

LCH Lincoln Chambers Portsmouth Street

5LF 5 Lincoln's Inn Fields

32L 32 Lincoln's Inn Fields Wheelchair access, lifts Accessible Toilets: Floors: B. I.G. G. 1. 2. 4

35L 35 Lincoln's Inn Fields

50L 50 Lincoln's Inn Fields Aldwych

LRB Lionel Robbins Building. Library and The Womens Library Wheelchair access, lifts Accessible Toilets:

MAR The Marshall Building 44 Lincoln's Inn Fields

All floors

NAB New Academic Building Lincoln's Inn Fields Wheelchair access, lifts Accessible Toilets:

All floors OLD Old Building

Houghton Street Wheelchair access, lifts Accessible Toilets: Floors: B. G. 1. 2. 4

PAN Pankhurst House

Clement's Inn Wheelchair access, lifts Accessible Toilets: Floors: 1-11

PAR Parish Hall Sheffield Street Wheelchair access, lifts PEA Peacock Theatre

Portugal Street Wheelchair access, lifts Accessible Toilets: All floors

PEL Pethick-Lawrence House

Clement's Inn Wheelchair access, lifts Accessible Toilets: Floors: 4, 6, 8, 10

POR 1 Portsmouth Street Wheelchair access, lifts

OUE Oueens House

Lincoln's Inn Fields Wheelchair access, lifts Accessible Toilets: Female floor 3, male floor 4

SAR Sardinia House

Sardinia Street Wheelchair access, lifts

SAW Saw Swee Hock Student Centre

Sheffield Street Wheelchair access, lifts Accessible Toilets: Floors: B. G. 1-5

SHF Sheffield Street

STC St Clement's Clare Market