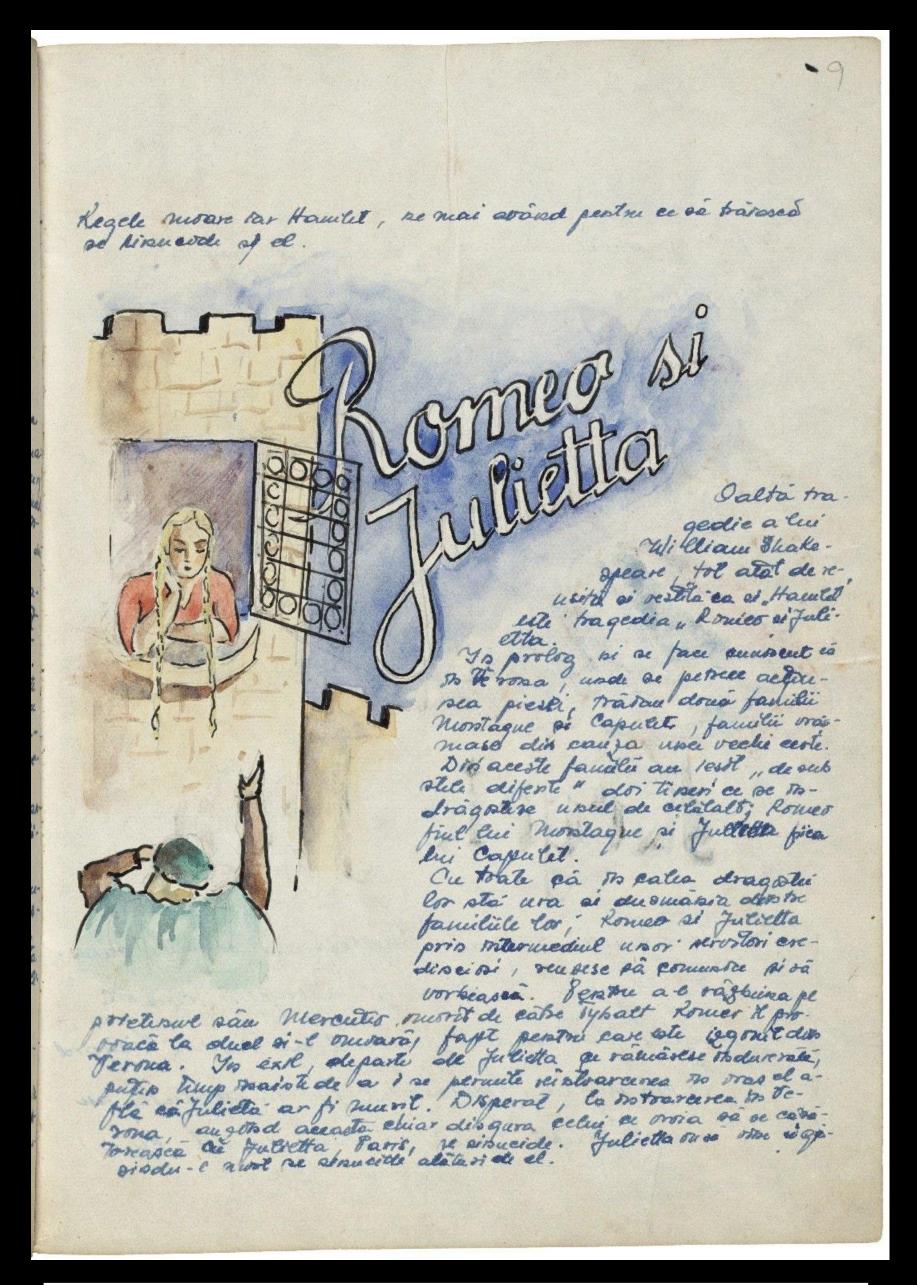

Wassermann, Adriana Luiza. Lecturi Particulare [Manuscript notebook of drawings and synopses of world literature with dated criticism from a tutor]. Romania: 1951-1953. Folger W.a.264.

While schoolgirl Adriana Wassermann completed her assignments in this notebook containing synopses of and reflections on Shakespeare's plays, she also illustrated those assignments with quintessential images of Shakespeare's plays, like the balcony scene seen here. Wassermann was 16 or 17 in the early 1950s and living in Romania when she completed the drawings, which are interspersed with responses from her tutor.